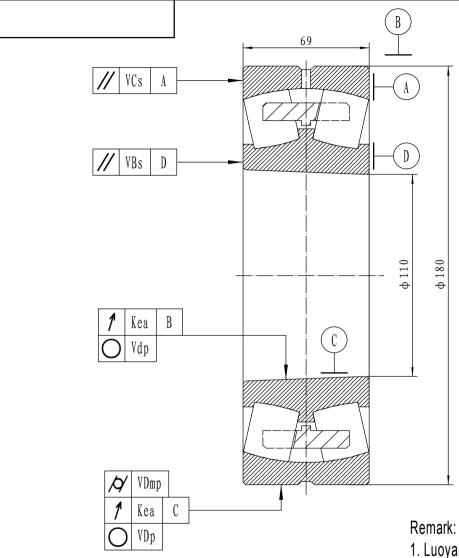

 Luoyang Jiecheng Bearing Technology Co., Ltd is a technical Inc,specialize in designing and manufacturing spherical roller bearing, we can design and manufactur spherical roller bearing according to client's requirement.
This drawing is reference for user, if you need formal drawing, please contact with us sales@jcb-bearing.com, the official drawing will be sent after order confirmation.

| rated load |     | limiting speed |      |                    | Weight |                                                                                                                                                            | Luoyang Jiecheng Bearing Technology Co., Ltd |
|------------|-----|----------------|------|--------------------|--------|------------------------------------------------------------------------------------------------------------------------------------------------------------|----------------------------------------------|
| Cr         | Cor | Grease         | oil  | 24122CAK           | 7.10   |                                                                                                                                                            |                                              |
| 460        | 750 | 1600           | 2000 |                    |        | Add: D1805, No.3 Lianmeng road, Luoyang, Henan, China.<br>Postal: 471003<br>Phone: +86-379-68611678<br>Fax: +86-379-68611679 E-mail: sales@jcb-bearing.com |                                              |
|            |     |                |      | Material:GCr15SiMn |        |                                                                                                                                                            |                                              |